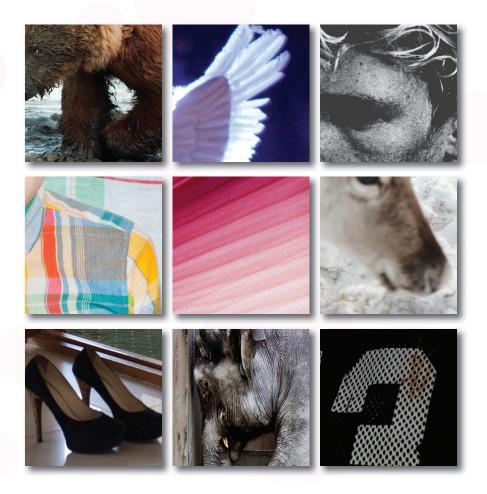

#### **EMERGING MEANS TO "COME INTO VIEW"**

Look at the close-ups below.

Can you find them in nine photographs throughout the gallery? See what emerges.