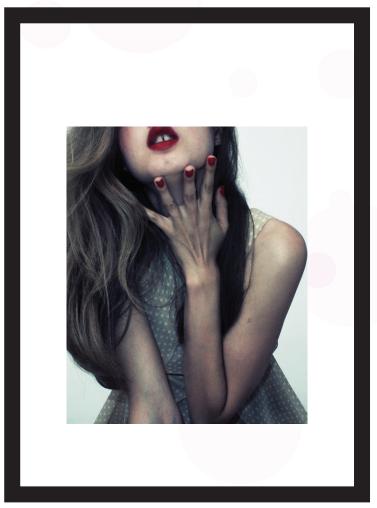

#### THIS PHOTOGRAPHER USES A UNIQUE STYLE

of framing the photo to focus your eyes on the **red** lips and nails. We don't know what the model or what the rest of her outfit looks like!

Use a pencil from the front desk to draw the rest of the model's face ...and finish the bottom of her dress.