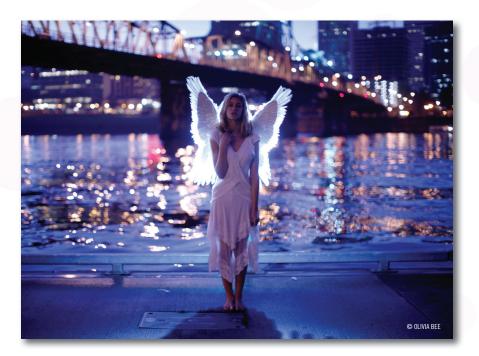

## FICTION TELLS A MADE-UP STORY NONFICTION TELLS A TRUE STORY

The **FICTIONAL WORLDS** that photographers shoot often mix fact with make believe. Find the photograph below in our exhibition. What story does this photograph tell?

| This photo shows a woman        |         | · |
|---------------------------------|---------|---|
| The woman looks                 | because |   |
| Right now she is thinking about |         |   |
| When she is done, she will      | and     |   |